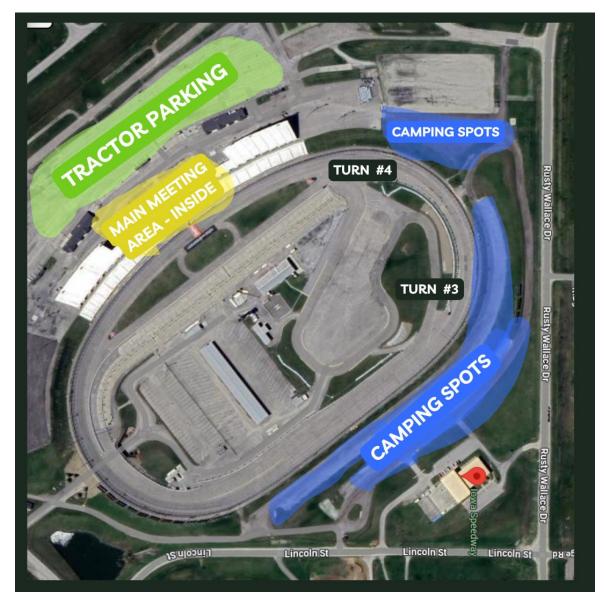

### Specific site information: Turn 4

- (All Turn 4) Sites are Electric Only 50-amp hook ups
- Sites measure 25' wide X 50' Deep, Turn 4 Sites 1 24 are Gravel, Turn 4 Sites 25 34 are Grass.
- All hookups are located at the rear of the site

# Turn 3

- (Turn 3 Sites) 1 84 are Water & Electric 50-amp hook up, Sites are Gravel
- (Turn 3 Sites) 85 104 are Sewer, Water, Electric 50-amp hook up, Sites are Gravel
- (Turn 3 Sites) 105 124 Electric Only 50-amp hook up, Sites 105 & 106 are Gravel, Sites 107 124 are grass
- All sites measure around 25' wide X 50' Deep
- All hookups are located at the rear of the site