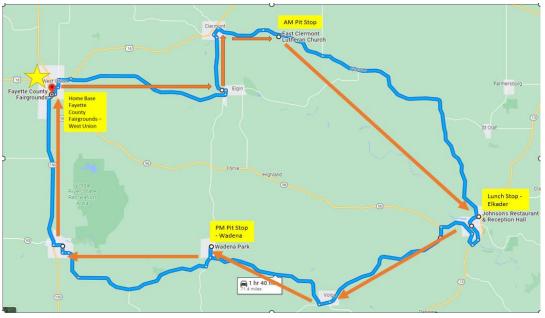

## Tuesday, June 13

Day Two – Leave West Union East to Elgin, North to Clermont and East to East Clermont Church for AM Pit Stop.

East and South to Johnson's Reception Hall in Elkader for Lunch.

Southwest to Volga and Northwest to Wadena for PM Pit Stop.

West to Fayette and North back to West Union.