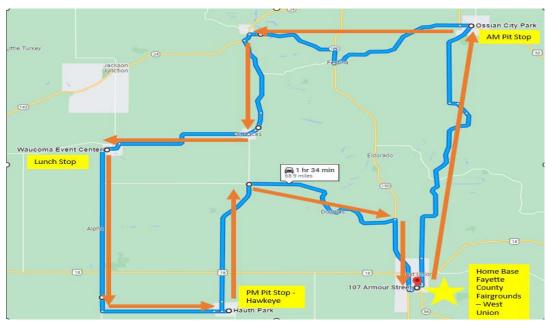

## Monday, June 12

Day One – Leave West Union heading North to Ossian for AM Pit Stop.

West to Ft Atkinson, South to St. Lucas and West to Waucoma Event Center for Lunch.

South and East to Hawkeye for PM Pit Stop.

North and then Southeast back to West Union.