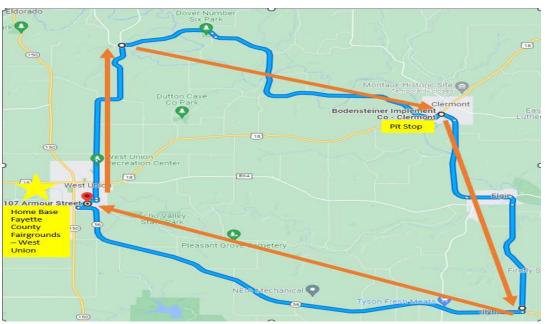

## Wednesday, June 14

Day Three – Leaves West
Union heading North to Great
River Road, East to AM Pit
Stop at Bodensteiner
Implement in Clermont.

South through Elgin to Hwy 56.

Northwest back to West Union.