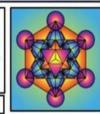

TRANSMISSION TIMELINE (0 to 69 seconds)

BINARY CODE MESSAGE (432Hz-970Hz)

From David Sereda: Transmission with Richard Hoagland December 4th to Oumuamua - UFOs appeared between the antenna in Arizona 9See