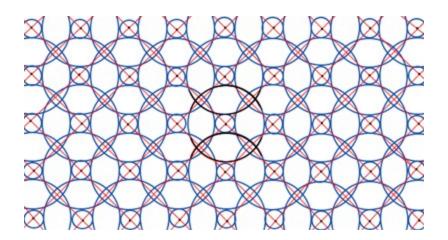

The illustrations below show how the Tu Na Ka symbol fits into the human DNA pattern. These are illustrations of it in 5-D, which is the level at which it operates. The planetary shift we are presently experiencing is the shift from 3-D reality up to 5-D reality, and the Tu Na Ka assists this process.