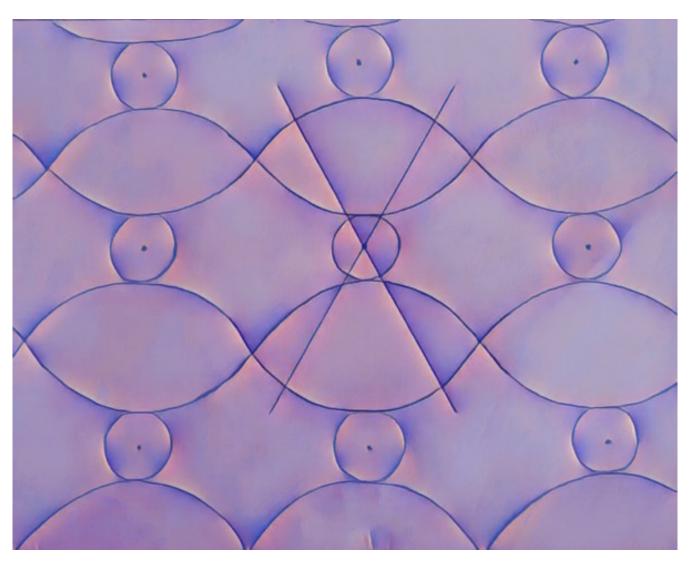

The illustrations below show how the Tu Na Ka symbol fits into the human DNA pattern. These are illustrations of it in 5-D, which is the level at which it operates. The planetary shift we are presently experiencing is the shift from 3-D reality up to 5-D reality, and the Tu Na Ka assists this process.