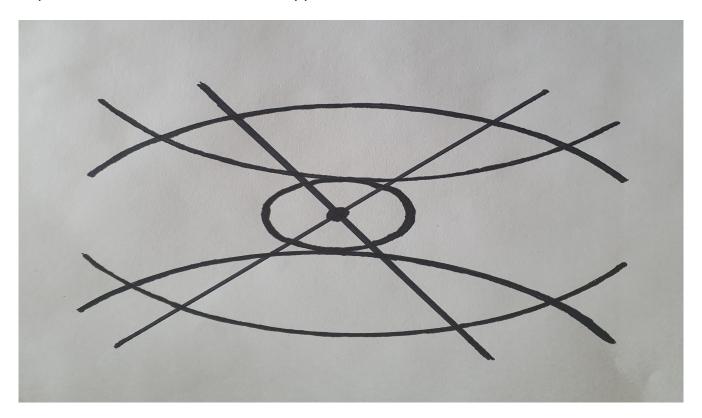

## Ta Na Ka Images

Guest on the 11/18/21 show, Judy Carroll, shares a set of images and explanations in tandem with her appearance.

Above is an illustration of the Tu Na Ka symbol given to Helene Kaye and myself back in 2003. It needs to be drawn in the correct sequence, as illustrated in my new eBook, *Cosmic Spirituality*.

Its name is star language, translating as I AM ME IN WE. It's function is to assist in the energy shift of the human race of Earth from the emotion-based Age of Pisces, to the intuition-centered Age of Aquarius.