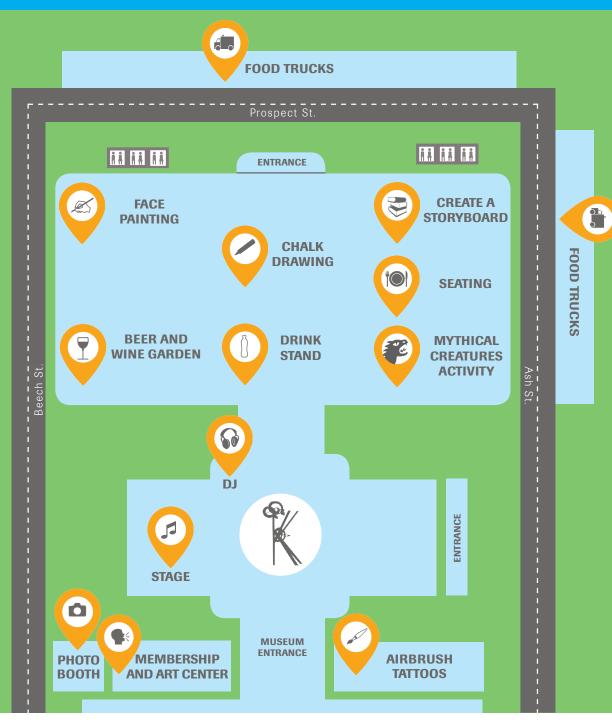

# OUTDOOR EVENT MAP |

Questions? Currier staff and volunteers are ready to answer your questions!

#### REFRESHMENTS

FOOD TRUCKS - 5 to 9 pm BEER AND WINE GARDEN - 5 to 9 pm DRINK STAND - 5 to 9 pm (Winter Garden Café is also serving snacks)

#### **ACTIVITIES**

FACE PAINTING - 5 to 8 pm CHALK DRAWING - 5 to 9 pm CREATE A STORYBOARD - 5 to 9 pm MYTHICAL CREATURES ACTIVITY - 5 to 9 pm MEMBERSHIP AND ART CENTER BOOTH - 5 to 9 pm AIRBRUSH TATTOOS - 5 to 9 pm ARNOLD IMAGING PHOTO BOOTH - 5 to 9 pm

#### **ENTERTAINMENT**

DJ LAURA BOYCE, ROCK 101 - 5 to 7 pm AKWAABA ENSEMBLE - Stage, 5:30 to 6:30 pm HICKORY HORNED DEVILS BAND - Stage, 7 to 8:30 pm BRIGID SINCLAIR FIRE PERFORMANCE - Stage, 8:30 to 9 pm