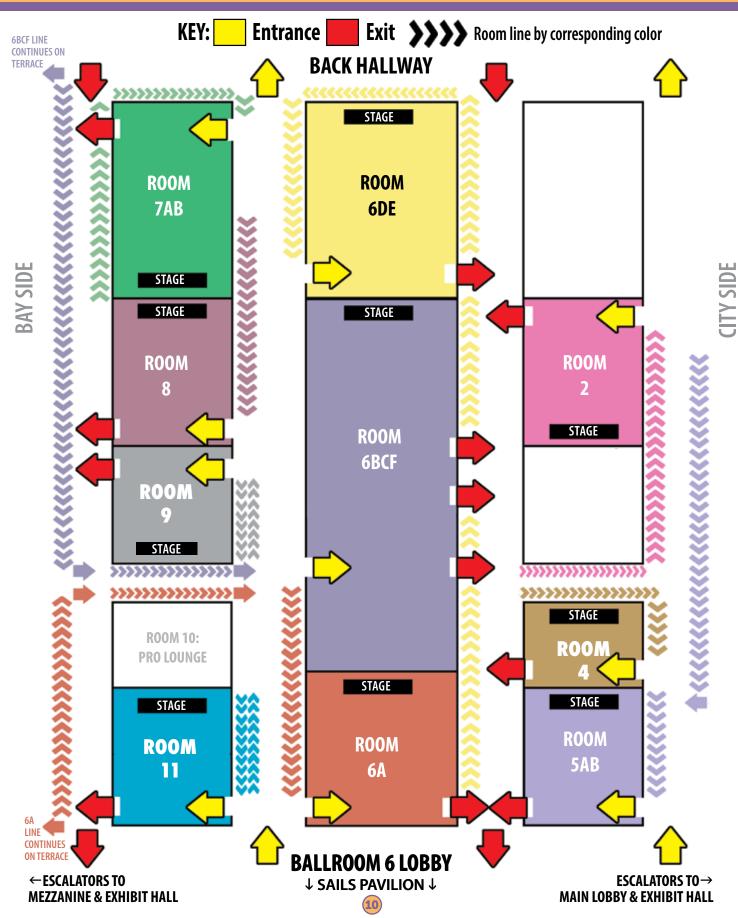

e to get seating for Hall H if you follow the guidelines above. Comic-Con reserves the right to refuse entry to any person for any reason.

Wristbands cannot be traded or sold. By receiving a wristband, you agree not to sell, trade, transfer or share your wristband. In the event that San Diego Comic Convention/Comic-Con International (SDCC) determines that you have violated this policy, SDCC has the right to cancel your badge(s) and keep any money paid by you.

Comic-Con reserves the right to change any time or procedure for distributing any wristbands for any reason. Safety concerns, and requests from the Convention Center, the Fire Marshal, Police, City, or Port may require we change these published plans

# **CONVENTION CENTER UPPER LEVEL • ROOMS 2–11**

# HOTELS AND SHUTTLE STOPS MAP



| ΜΑΡ ΚΕΥ                                                    | ROUTE    | Μαρ Κεγ                                   |
|------------------------------------------------------------|----------|-------------------------------------------|
| 1. ANDAZ SAN DIEGO                                         | BLUE     | 22. OHILTON SAN DIEGO BAYFRONT            |
| 2. BAY CLUB HOTEL AND MARINA                               | TEAL     | 23. OHILTON SAN DIEGO GASLAMP QUARTER     |
| 3. BEST WESTERN PLUS BAYSIDE INN                           | Рікк     | 24. HILTON SAN DIEGO MISSION VALLEY       |
| 4. BEST WESTERN ISLAND PALMS HOTEL AND MARINA              | TEAL     | 25. HOLIDAY INN SAN DIEGO BAYSIDE         |
| 5. BEST WESTERN SEVEN SEAS                                 | Red 🗇    | 26. OHORTON GRAN