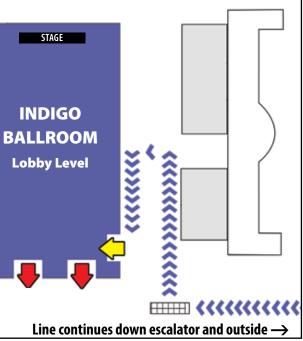

# **YOUR RFID BADGE**

To help prevent scalping and counterfeit badges, Comic-Con badges are once again enabled with RFID (Radio Frequency Identification) tags. At various points of entry to the San Diego Convention Center, Hall H, and the Indigo Ballroom at the Hilton San Diego Bayfront hotel, you will encounter gates with a "SCAN HERE" indicator near the top of the gate (see example at right). All you need to do is tap your badge briefly to the indicator. When you do, you'll get a green light that indicates you've been validated and are okay to enter. When you leave, you MUST tap your badge out so you may re-enter when you return.

It is extremely important to remember to tap your badge when you leave, or you could be denied re-entry! If you forget to tap out or if you are experience an issue with your RFID badge, please visit one of our **RFID Badge Help** Desks. RFID Badge Help Desks are located in Lobby A, D, and G in the San Diego Convention Center and at Attendee Registration upstairs in the Sails Pavilion. If you are sent to an RFID Badge Help Desk to resolve a badging issue, you will need a photo ID to validate that you are the badge holder of record.