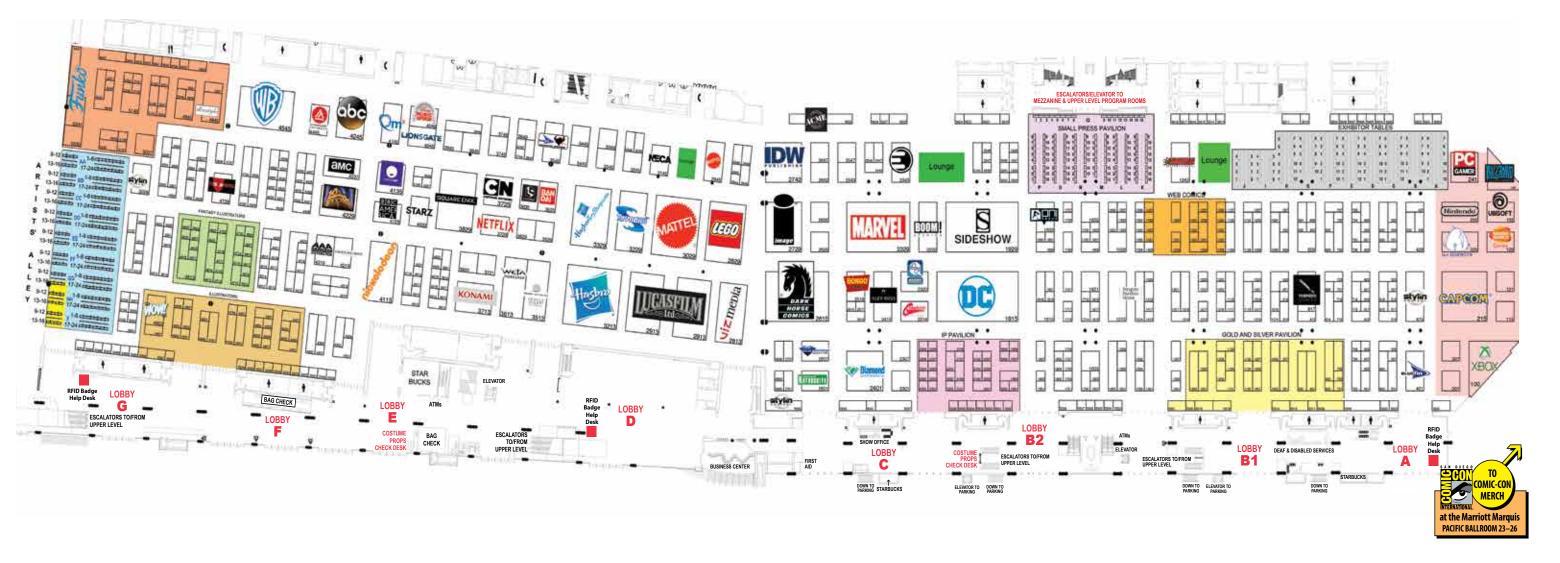

### San Diego Convention Center (see the maps on pages 6–10)

111 West Harbor Drive

Headguarters for Comic-Con 2017: Attendee and Industry (Exhibitor and Professional) Badge Pick-up and Bag, Books, and Lanyard Pick-Up (Sails Pavilion); Exhibit Hall; Programming Rooms (upper level, plus Hall H on the lower level); Autographs (Sails Pavilion); Children's Film Festival (Sunday); Deaf and Disabled Services (Lobby A); Games (Mezzanine), Lines for Giveaways (Sails Pavilion); Masquerade (20; Saturday night) and Masquerade Party (Sails Pavilion); Portfolio Review (Sails Pavilion)