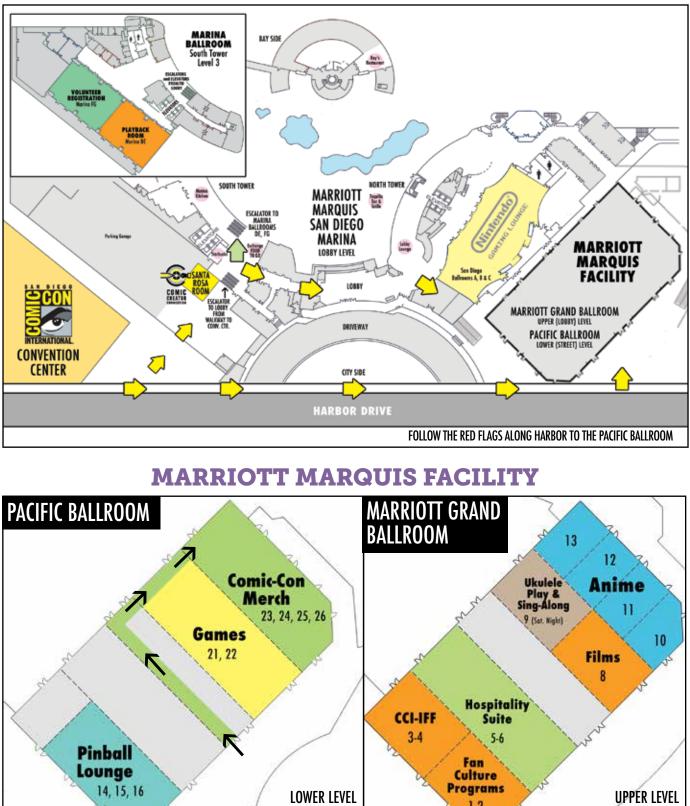

# MARRIOTT MARQUIS SAN DIEGO MARINA MAPS

# **Marriott Marquis Facility** ADJACENT TO NORTH TOWER

# **PACIFIC BALLROOM**

## Lower Level

Pinball Lounge (Rooms 14-16) FREE PLAY: Thu.-Sat.: 10:00 AM-7:00 PM • Sun.:10:00 AM-2:00 PM TOURNAMENTS: Thu.-Sat.: 7:00-9:00 PM • Sun.: 2:00-4:00 PM

Games (Rooms 21-22) SEE SCHEDULE ON PAGES 40-41

Comic-Con Merch (Rooms 23-26) T-shirt and Merchandise Pick-Up and Onsite Sales

# **Marriott Marquis Hotel**

# MARINA BALLROOM 3rd Level - South Tower

Playback Room (Rooms DE)

**Volunteer Registration (Rooms FG)** 

# SAN DIEGO BALLROOM Lobby Level • North Tower

Nintendo Gaming Lounge (Rooms A-C) THURS.-SAT.: 10:00 AM-7:00 PM • SUN.: 10:00 AM-5:00 PM

# **GRAND BALLROOM Upper Level**

Fan Culture Programs (Rooms 1-2)

**CCI-IFF Film Festival (Rooms 3-4) Hospitality Suite (Rooms 5-6)** 

Films (Room 8) Ukulele Play & Sing-Along (Room 9) Sat.: 6:00-8:00 PM

Anime (Rooms 10, 11, 12, and 13)

# **Marriott Marquis Hotel**

**SANTA ROSA ROOM** Lower Level • South Tower