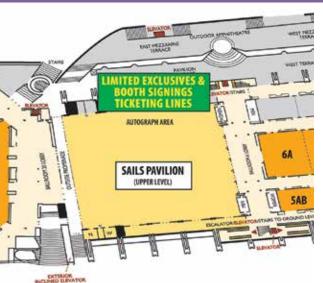

# **MORNING SAILS PAVILION LINES FOR EXCLUSIVE** AND BOOTH SIGNING WRISTBANDS

Every year at Comic-Con there are a few "big ticket" items and exclusive autograph signings that just can't be missed! Since attendee safety is paramount and these items can be in high demand, we are working with some of our exhibitors to distribute wristbands for limited signings and items in the Sails Pavilion each morning before the Exhibit Hall opens. No need to run to that popular booth when the Exhibit Hall opens! DC Entertainment, Funko LLC, Hasbro Toy Shop, LEGO, 20th **Century Fox,** and **Warner Bros.** will all be participating in wristband distribution in the Sails Pavilion at Comic-Con 2017.

Here are a few simple guidelines to make accessing the distribution lines easier for all attendees. (See the map at right for where these lines are located in the Sails Pavilion.)

There is no access to ticket distribution lines from the back of the Convention Center. All attendees must enter through the front of the building using the Comic-Con Badged Member entry line. Once the Badged Member line is moved upstairs they will be directed to the Sails Pavilion and

into the appropriate distribution line. Please keep in mind that the Badged Member line may begin moving into the Convention Center as early as 6:00 AM. There is no access to the distribution lines prior to 6:00 AM. Anyone in that area will be cleared prior to opening and sent to the Badged Member line. ADA attendees with mobility issues in the Badged Member line should proceed to the Lobby B2 glass doors, near the elevator, where they can use the glass elevator to access the upstairs holding area outside the Sails Pavilion.

Once attendees are in the Sails Pavilion, Comic-Con Floor Managers, Line Control, and Autographs volunteers will direct attendees to the appropriate distribution line.

For ADA attendees, line-holder volunteers are available at the Autograph Information Booth located in the Sails Pavilion. To make the distribution as safe and fair as possible, exhibitors will perform random drawings for the coveted item or signing. Exhibitors are allowed to set the parameters for these random distributions. Please check with the individual exhibitors for specific rules and procedures. Remember, no items will be sold in the Sails Pavilion. Redemption information will be provided along with the wristbands and/or tickets if you