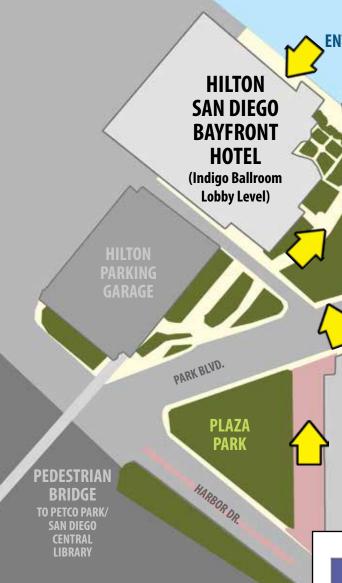

# **HILTON SAN DIEGO BAYFRONT PROGRAMS & EVENTS**

# **HILTON SAN DIEGO BAYFRONT MAPS**

# **ON PARK BLVD. OPPOSITE THE CONVENTION CENTER ON THE HALL H SIDE**

WEAR YOUR COMIC-CON BADGE TO SCAN **IN AND OUT (SPACE PERMITTING)** 

THURSDAY THROUGH SATURDAY

# **INDIGO BALLROOM Lobby Level**