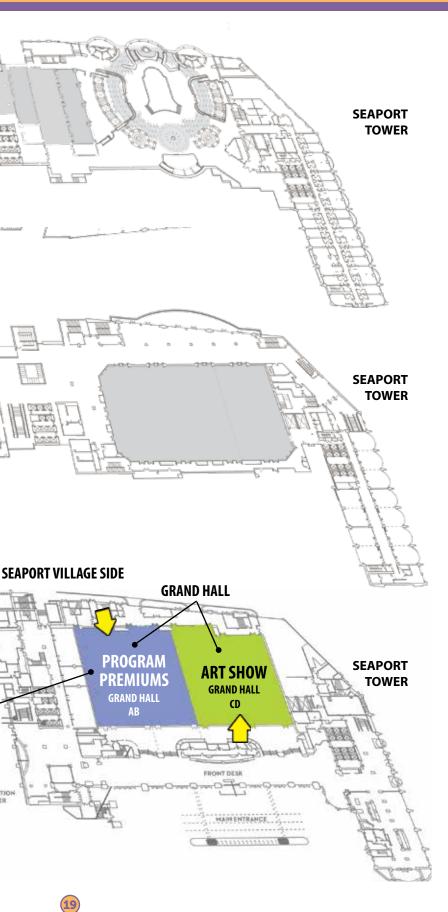

### Manchester Grand Hyatt (see pages 18–19)

Art Show (Grand CD); Blood Drive (Coronado Ballroom); Her Universe Fashion Show (Thursday only, Harbor); Programming Premiums (Grand AB)

# **MANCHESTER GRAND HYATT PROGRAMS & EVENTS**

# **MANCHESTER GRAND HYATT MAPS**

**BLOOD DRIVE** ORONADO BALLROOM

(Thursday 6:00 PM)

CONVENTIO CENTER