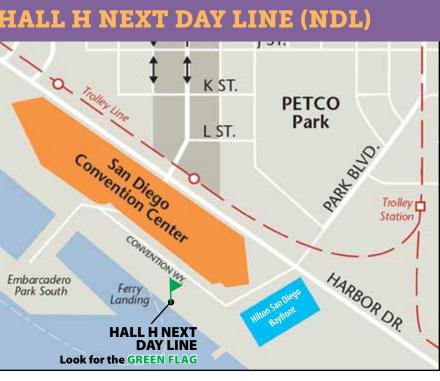

# HALL H WRISTBANDS INFO • HALL H NEXT DAY LINE MAP

### AND WHERE DO YOU GET THESE **FABULOUS WRISTBANDS?**

Toucan Tracker wristbands will be distributed at the front of the Next Day Line for Hall H. Distribution times vary by day. Please see the map to the right for the location of the Next Day Line. You will need your Comic-Con 2017 badge or