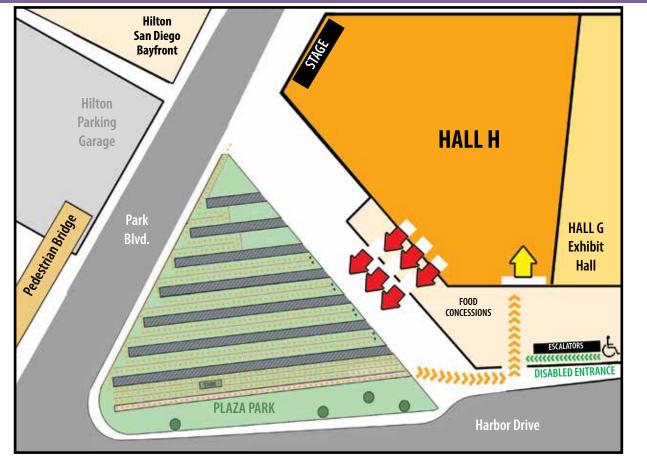

# HALL H ENTRANCES AND EXITS AND PLAZA PARK LINE

## **DISTRIBUTION DATES/TIMES**

Wednesday, July 19: Wristband distribution for Thursday panels in Hall H will begin at 9:00 рм in the general Hall H line in Plaza Park.