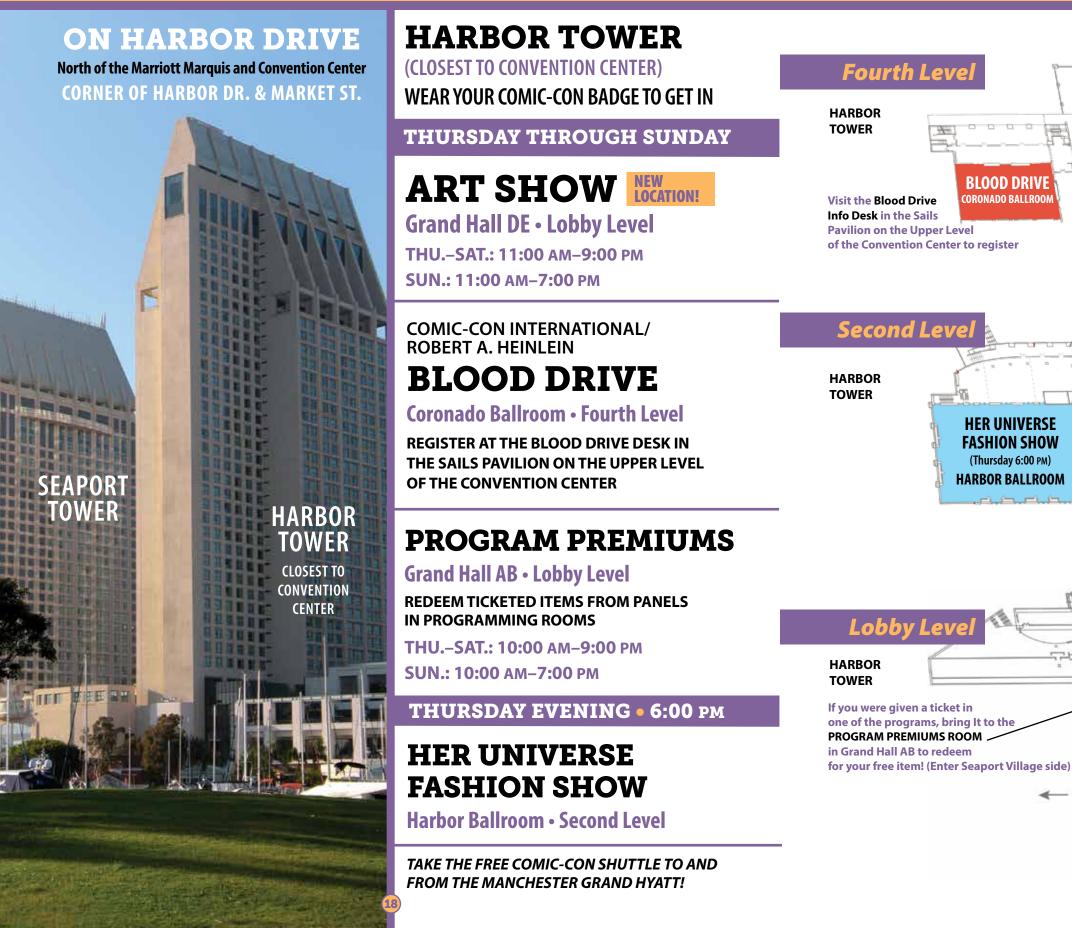

### Manchester Grand Hyatt (see pages 18–19)

Art Show (Grand CD); Blood Drive (Coronado Ballroom); Her Universe Fashion Show (Thursday only, Harbor); Programming Premiums (Grand AB)

# **MANCHESTER GRAND HYATT PROGRAMS & EVENTS**

# **MANCHESTER GRAND HYATT MAPS**

**BLOOD DRIVE** ORONADO BALLROOM

(Thursday 6:00 PM)

CONVENTIO CENTER