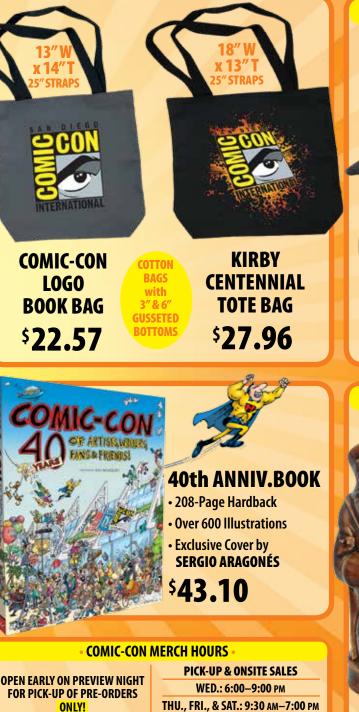

# PICK UP YOUR PRE-ORDERED T-SHIRTS and **MERCHANDISE OR PURCHASE ONSITE WHILE** SUPPLIES LAST! (Onsite Sales May Be Limited)

PACIFIC BALLROOM 23–26 • MARRIOTT MARQUIS LOWER LEVEL/ADJACENT TO NORTH TOWER

**ALL PRICES INCLUDE SALES TAX** 

SUN .: 9:30 AM-3:00 PM\* \* YOU MUST PICK UP YOUR PRE-ORDERED SHIRTS BY SUNDAY AT 3:00 PM

WED.: 12:00-5:00 PM

# **NEW FOR 2017! EMBROIDERED CAPS**

# \$27.96 EACH • One Size

100% Cotton Twill • Unstructured Low Profile • Adjustable Slide Closure **AVAILABLE IN BLACK OR CHARCOAL GREY** 

# **NEW FOR 2017!**

**Made Exclusively** for Comic-Con by **TIKI FARM** 

VILLIAN 8 1/4" • 18 FL. 0Z.

HERO 7 3/4" • 15 FL. OZ.