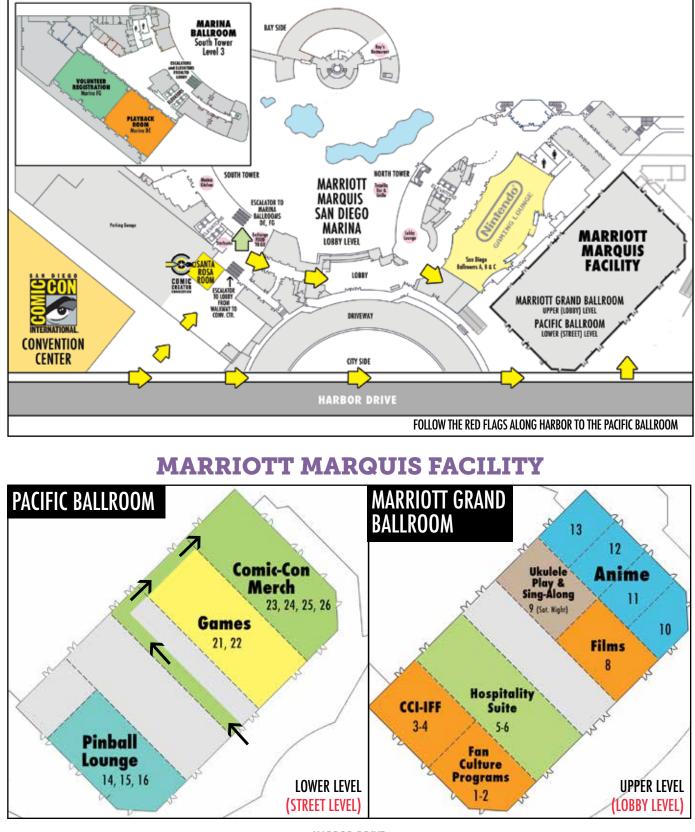

# **MARRIOTT MARQUIS SAN DIEGO PROGRAMS & EVENTS**

# MARRIOTT MARQUIS SAN DIEGO MARINA MAPS

# **Marriott Marquis Facility** ADJACENT TO NORTH TOWER

# **PACIFIC BALLROOM**

## Lower Level

Pinball Lounge (Rooms 14-16) FREE PLAY: Thu.-Sat.: 10:00 AM-7:00 PM • Sun.:10:00 AM-2:00 PM TOURNAMENTS: Thu.-Sat.: 7:00-9:00 PM • Sun.: 2:00-4:00 PM

Games (Rooms 21-22) SEE SCHEDULE ON PAGES 40-41

Comic-Con Merch (Rooms 23-26) T-shirt and Merchandise Pick-Up and Onsite Sales

# **Marriott Marquis Hotel**

# MARINA BALLROOM 3rd Level - South Tower

Playback Room (Rooms DE)

**Volunteer Registration (Rooms FG)** 

# SAN DIEGO BALLROOM Lobby Level • North Tower

Nintendo Gaming Lounge (Rooms A-C) THURS.-SAT.: 10:00 AM-7:00 PM • SUN.: 10:00 AM-5:00 PM

# **GRAND BALLROOM Upper Level**

Fan Culture Programs (Rooms 1-2)

**CCI-IFF Film Festival (Rooms 3-4) Hospitality Suite (Rooms 5-6)** 

Films (Room 8) Ukulele Play & Sing-Along (Room 9) Sat.: 6:00-8:00 PM

Anime (Rooms 10, 11, 12, and 13)

# **Marriott Marquis Hotel**

**SANTA ROSA ROOM** Lower Level • South Tower