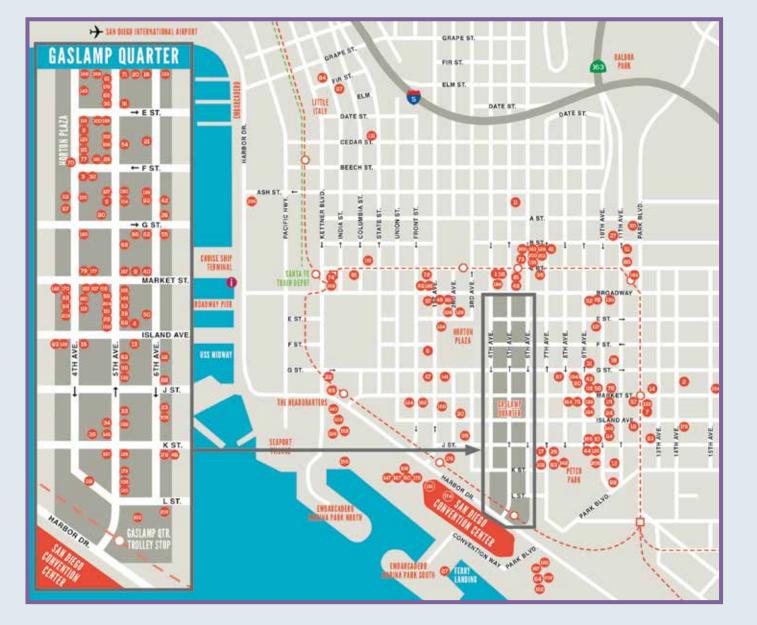

# HOTELS AND SHUTTLE STOPS MAP

| ΜΑΡ ΚΕΥ                                                    | ROUTE    | Μαρ Κεγ                                   |
|------------------------------------------------------------|----------|-------------------------------------------|
| 1. ANDAZ SAN DIEGO                                         | BLUE     | 22. OHILTON SAN DIEGO BAYFRONT            |
| 2. BAY CLUB HOTEL AND MARINA                               | TEAL     | 23. OHILTON SAN DIEGO GASLAMP QUARTER     |
| 3. BEST WESTERN PLUS BAYSIDE INN                           | Рікк     | 24. HILTON SAN DIEGO MISSION VALLEY       |
| 4. BEST WESTERN ISLAND PALMS HOTEL AND MARINA              | TEAL     | 25. HOLIDAY INN SAN DIEGO BAYSIDE         |
| 5. BEST WESTERN SEVEN SEAS                                 | Red 🗇    | 26. OHORTON GRAND HOTEL                   |
| 6. COURTYARD BY MARRIOTT SAN DIEGO AIRPORT/LIBERTY STATION | TEAL     | 27. OHOTEL INDIGO SAN DIEGO GASLAMP       |
| 7. COURTYARD BY MARRIOTT SAN DIEGO DOWNTOWN                | BLUE     | 28. HOTEL PALOMAR SAN DIEGO               |
| 8. COURTYARD SAN DIEGO GASLAMP / CONVENTION CENTER         | ORANGE 🕈 | 29. OHOTEL SOLAMAR                        |
| 9. COURTYARD SAN DIEGO MISSION VALLEY                      | Red 🗇    | 30. HUMPHREYS HALF MOON INN AND SUITES    |
| 10. CROWNE PLAZA SAN DIEGO                                 | RED      | 31. JIMBOS MARKET                         |
| 11. DAYS INN SAN DIEGO HOTEL CIRCLE   NEAR SEAWORLD        | RED      | 32. KONA KAI RESORT SPA AND MARINA        |
| 12. DOUBLETREE BY HILTON SAN DIEGO HOTEL CIRCLE            | RED      | 33. LA QUINTA INN & SUITES MISSION VALLEY |
| 13. DOUBLETREE DOWNTOWN SAN DIEGO                          | Рікк     | 34. MANCHESTER GRAND HYATT                |
| 14. DOUBLETREE BY HILTON SAN DIEGO MISSION VALLEY          | PURPLE   | 35. OOMNI SAN DIEGO HOTEL                 |
| 15. EMBASSY SUITES SAN DIEGO BAY                           | Рікк     | 36. ONE AMERICA PLAZA / AMTRAK            |
| 16. FOUR POINTS BY SHERATON SAN DIEGO DOWNTOWN             | Рімк 🗇   | 37. O PADRES PARKADE                      |
| 17. HAMPTON INN SAN DIEGO DOWNTOWN                         | Рікк     | 38. O PARK-IT-ON-MARKET                   |
| 18. HAMPTON INN SAN DIEGO MISSION VALLEY                   | RED      | 39. O PENDRY SAN DIEGO                    |
| 19. HANDLERY HOTEL SAN DIEGO                               | RED      | 40. RALPH'S GROCERY STORE                 |
| 20. OHARD ROCK HOTEL SAN DIEGO                             | ORANGE 🗇 | 41. RENAISSANCE SAN DIEGO                 |
| 21. HILTON SAN DIEGO AIRPORT HARBOR ISLAND                 | YELLOW   | 42. RESIDENCE INN DOWNTOWN SAN DIEGO      |

◎Service provided from 10:00 p.m. - 6:00 A.M. ONLY ♦ SHARED PICKUP LOCATION. SEE REVERSE SIDE.

and traffic conditions

www.seatplanners.com

| ROUTE    | ΜΑΡ ΚΕΥ                                                        | ROUTE          |
|----------|----------------------------------------------------------------|----------------|
| ORANGE   | 43. O RESIDENCE INN GASLAMP QUARTER                            | ORANGE 🗇       |
| ORANGE   | 44. RESIDENCE INN SAN DIEGO DOWNTOWN BAYFRONT                  | Рімк           |
| PURPLE   | 45. O SAN DIEGO MARRIOTT GASLAMP QUARTER                       | ORANGE         |
| TEAL     | 46. O SAN DIEGO MARRIOTT MARQUIS AND MARINA                    | ORANGE         |
| ORANGE   | 47. SAN DIEGO MARRIOTT MISSION VALLEY                          | PURPLE         |
| ORANGE   | 48. SHERATON SAN DIEGO HOTEL AND MARINA BAY TOWER              | YELLOW         |
| BLUE     | 49. SHERATON SAN DIEGO HOTEL AND MARINA MARINA TOWER           | YELLOW         |
| ORANGE   | 50. SHERATON SAN DIEGO MISSION VALLEY                          | PURPLE         |
| TEAL     | 51. SPRINGHILL SUITES SAN DIEGO DOWNTOWN BAYFRONT              | Рімк           |
| Blue 🗇   | 52. SpringHill Suites San Diego Mission Valley                 | PURPLE         |
| TEAL     | 53. O TAILGATE MTS PARKING LOT                                 | ORANGE         |
| PURPLE   | 54. THE BRISTOL HOTEL                                          | BLUE           |
| BLUE     | 55. THE SOFIA HOTEL                                            | BLUE 🗇         |
| ORANGE � | 56. THE US GRANT SAN DIEGO                                     | BLUE 🗇         |
| Blue 🗇   | 57. THE WESTGATE HOTEL                                         | BLUE           |
| ORANGE   | 58. TOWN & COUNTRY RESORT                                      | RED            |
| ORANGE   | 59. WESTIN GASLAMP QUARTER                                     | BLUE           |
| ORANGE   | 60. WESTIN SAN DIEGO                                           | BLUE           |
| Blue 🗇   | 61. WYNDHAM SAN DIEGO BAYSIDE                                  | Рімк           |
| BLUE 🗇   | 62. SAN DIEGO CONVENTION CENTER                                |                |
| PINK 🗇   | 63. PETCO PARK SHUTTLE STAND FOR RED & PURPLE ROUTE 5:00 A.M 1 | 0:00 P.M. ONLY |

1 OFFICIAL SHUTTLE STOP 2 SHARED PICKUP LOCATION

🖀 619-921-0305

**SDCC COLLEGIATE II** 

**STEEL GREY SHIRT** 

**YOUR ONLY SOURCE FOR OFFICIAL COMIC-CON T-SHIRTS & MERCHANDISE!** 

PACIFIC BALLROOM 23-26

**MARRIOTT MARQUIS** 