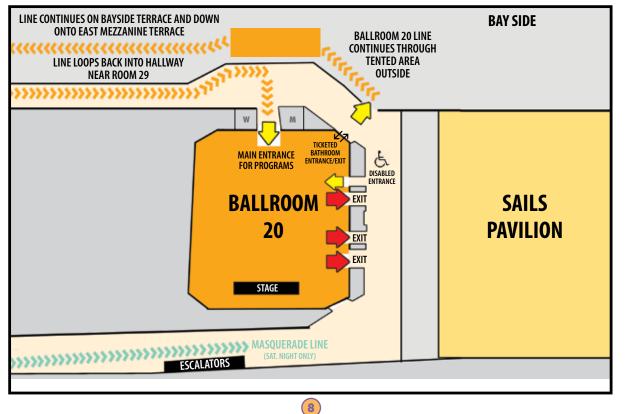

e and fair as possible, exhibitors will perform random drawings for the coveted item or signing. Exhibitors are allowed to set the parameters for these random distributions. Please check with the individual exhibitors for specific rules and procedures. Remember, no items will be sold in the Sails Pavilion. Redemption information will be provided along with the wristbands and/or tickets if you

are selected.



西王 医学

### 675 L St.





# CONVENTION CENTER UPPER LEVEL ROOMS 20 THROUGH 32 · LOBBY LEVEL HALLS H · G · F · E · D

# CONVENTION CENTER UPPER LEVEL ROOMS 2 THROUGH 11 · SAILS PAVILION · MEZZANINE LOBBY LEVEL HALLS A · B1 · B2 · C



# HALL H ENTRANCES AND EXITS AND PLAZA PARK LINE

# HALL H WRISTBANDS INFO • HALL H NEXT DAY LINE MAP



# **BALLROOM 20 ENTRANCES, EXITS, AND LINES**



# The Return of the Toucan Tracker Wristbands for Hall H!

Hate waiting in line? We do too! To help you manage your valuable time at Comic-Con and to discourage line cutting, the Toucan Tracker wristbands will be returning to Hall H for 2017!

Toucan Tracker wristbands give attendees flexibility based upon their priorities at Comic-Con. If you wish to get a front section seat in Hall H, you are welcome to wait in line overnight once you receive your wristband. If seat placement is not a priority to you, wristbands allow you to reserve general seating in Hall H and come back in the morning. Toucan Trackers are essentially a way for you to know that you have a seat in Hall H, whether you are physically in line or not!

### SO HOW DO THEY WORK?

Toucan Tracker wristbands will be given out t