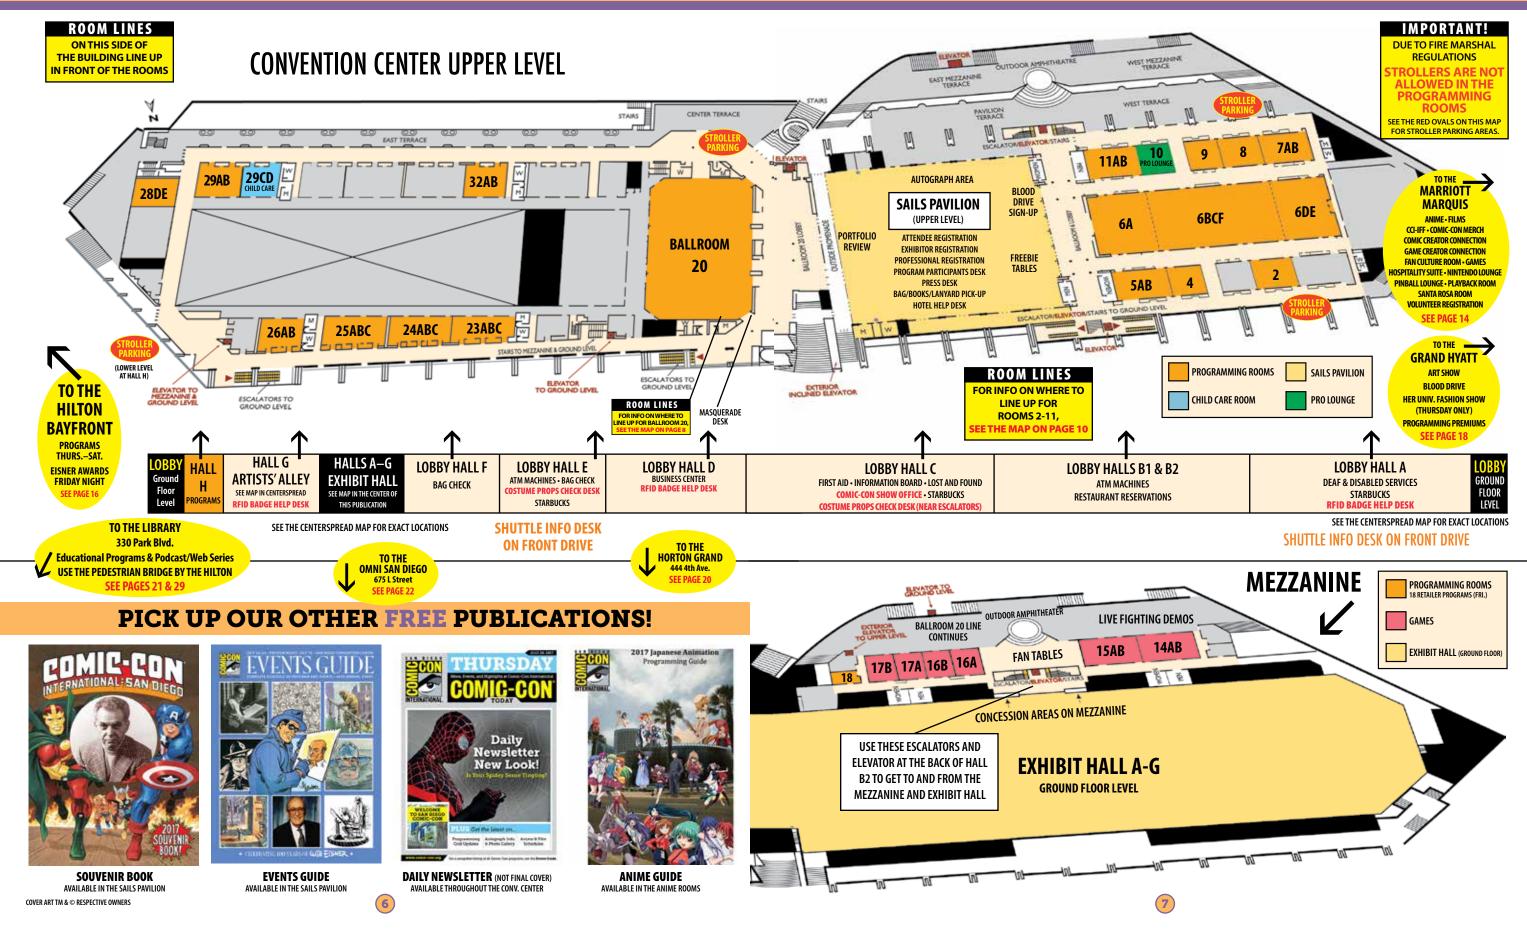

### San Diego Convention Center (see the maps on pages 6–10)

111 West Harbor Drive

Headguarters for Comic-Con 2017: Attendee and Industry (Exhibitor and Professional) Badge Pick-up and Bag, Books, and Lanyard Pick-Up (Sails Pavilion); Exhibit Hall; Programming Rooms (upper level, plus Hall H on the lower level); Autographs (Sails Pavilion); Children's Film Festival (Sunday); Deaf and Disabled Services (Lobby A); Games (Mezzanine), Lines for Giveaways (Sails Pavilion); Masquerade (20; Saturday night) and Masquerade Party (Sails Pavilion); Portfolio Review (Sails Pavilion)

# CONVENTION CENTER UPPER LEVEL ROOMS 20 THROUGH 32 · LOBBY LEVEL HALLS H · G · F · E · D

# CONVENTION CENTER UPPER LEVEL ROOMS 2 THROUGH 11 · SAILS PAVILION · MEZZANINE LOBBY LEVEL HALLS A · B1 · B2 · C